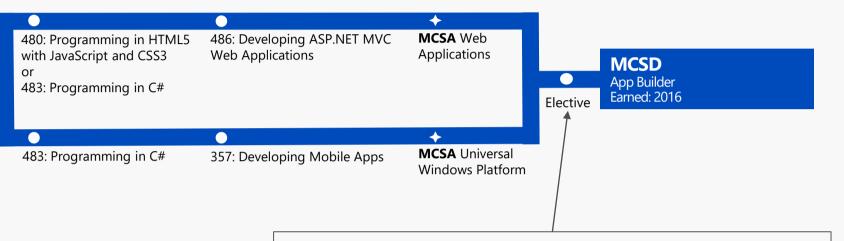

## APP BUILDER PATH

## **APP BUILDER**

## ELECTIVE EXAM POOL (SEPTEMBER 2016)

- 532: Developing Microsoft Azure Solutions
- 487: Developing Microsoft Azure and Web Services
- 488: Developing Microsoft SharePoint Server 2013 Core Solutions
- 489: Developing Microsoft SharePoint Server 2013 Advanced Solutions
- 354: Universal Windows Platform App Architecture and UX/UI
- 355: Universal Windows Platform App Data, Services, and Coding Patterns
- 496: Administering Microsoft Visual Studio Team Foundation Server
- 497: Software Testing with Visual Studio
- 498: Delivering Continuous Value with Visual Studio Application Lifecycle Management